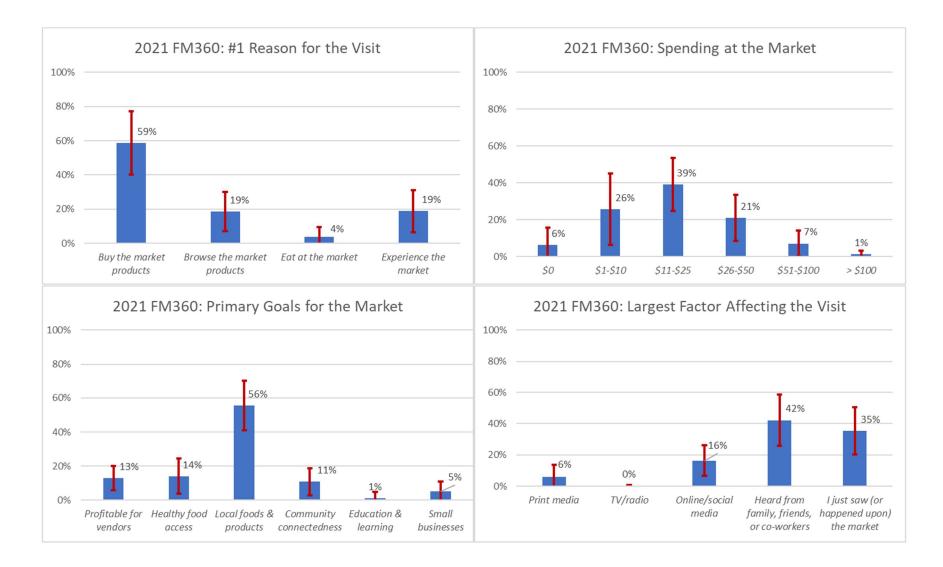

\*Sum of responses to the manager survey

\*\*Multiply "Average visits/hour" times "Total market hours."

\*The dot survey questions were:

- 1. Which of the following best describes your primary reason for visiting the market today?
- 2. How much money did you (or will you) spend at the market today?
- 3. Which of the following most resonates with you as the primary goal of this market?
- 4. Which of the following had the most significant impact on our decision to visit the market?