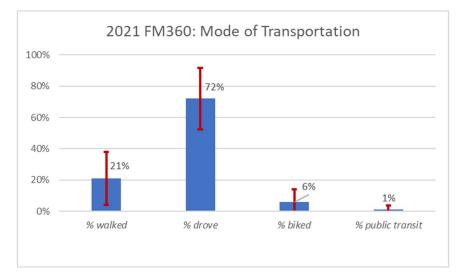

## FM 360 Summary – 2021 Summer 2,170+ visitors participating



## Mode of transportation used by visitors



## Estimated visitors count

| FM360 Participating Markets | 177.38  | Average visits/hour     |
|-----------------------------|---------|-------------------------|
| Total                       | 5,547   | Total market hours*     |
|                             | 983,875 | Visits for the season** |

\*Sum of responses to the manager survey

\*\*Multiply "Average visits/hour" times "Total market hours."

\*The dot survey questions were:

- 1. Which of the following best describes your primary reason for visiting the market today?
- 2. How much money did you (or will you) spend at the market today?
- 3. Which of the following most resonates with you as the primary goal of this market?
- 4. Which of the following had the most significant impact on our decision to visit the market?